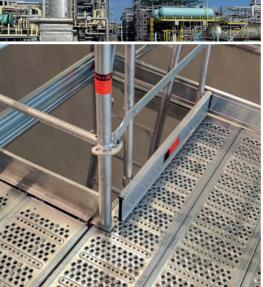

### **DETAILED SOLUTIONS** FOR INDUSTRIAL SCAFFOLDING CONSTRUCTION

Red securing screw when steel plank is used

Corner construction on the inside (Ref. No. 2630.037)

Project-related special solutions integrated into the system

with blue securing screw