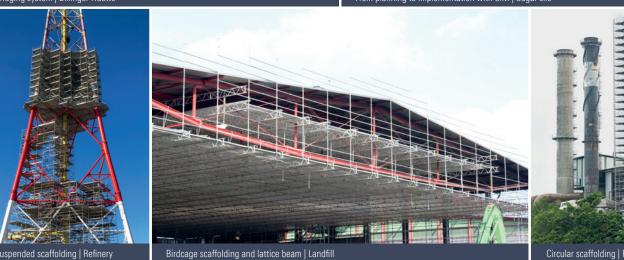

### PROVEN IN INDUSTRIAL APPLICATIONS









## DIGITAL SCAFFOLDING PLANNING SIM | SCAFFOLDING INFORMATION MODELING

Digitalisation optimises project planning effectively, while opening up enormous thanks to efficient and undisrupted construction processes. Delays and added



### The future in scaffolding construction is digital – and it's name is SIM

Scaffolding Information Modeling – SIM for short – is a process based on 3D models and designed by Layher to meet the specific requirements of scaffolding construction. SIM not only allows you to plan, assemble and manage temporary scaffolding structures more efficiently, but also affords access to BIM at the same time. With the integrated Layher software solution "LayPLAN SUITE", you have a powerful tool for the SIM process: LayPLAN CLASSIC facilitates a start in digital planning