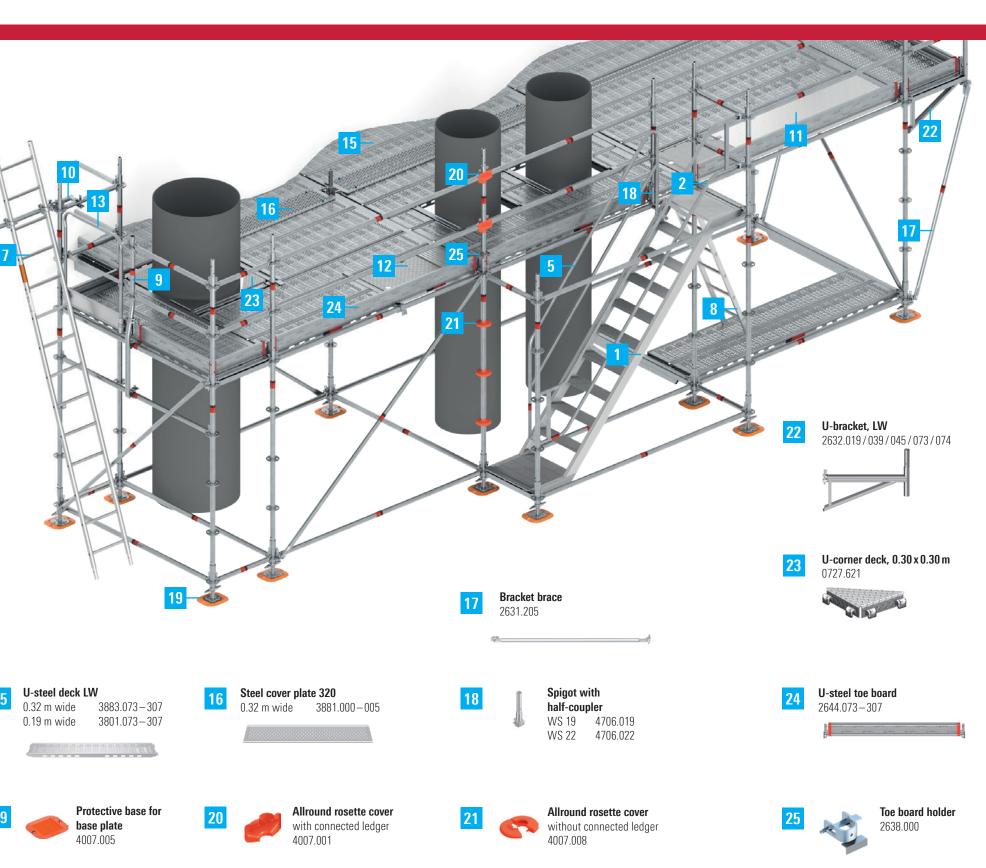

### SAFER ACCESS

### **DETAILED SOLUTIONS** FOR INDUSTRIAL SCAFFOLDING CONSTRUCTION

Red securing screw when steel plank is used

Corner construction on the inside (Ref. No. 2630.037)

Project-related special solutions integrated into the system

with blue securing screw