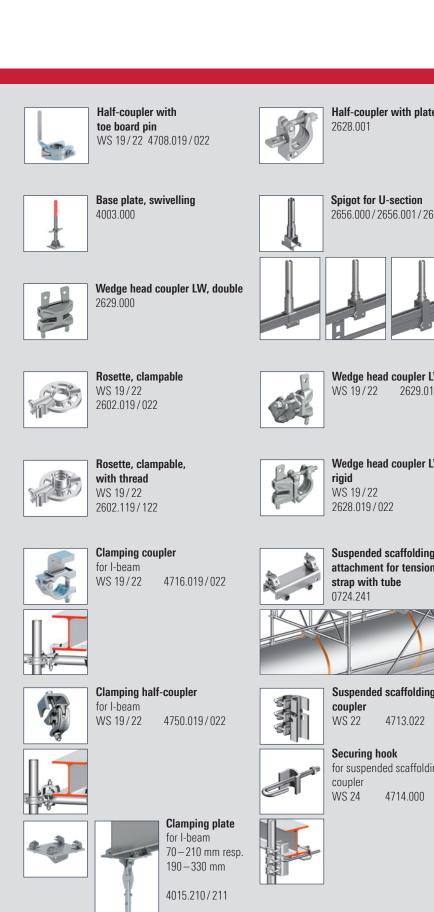

### **DETAILED SOLUTIONS** FOR INDUSTRIAL SCAFFOLDING CONSTRUCTION

Red securing screw when steel plank is used

Corner construction on the inside (Ref. No. 2630.037)

Project-related special solutions integrated into the system

with blue securing screw