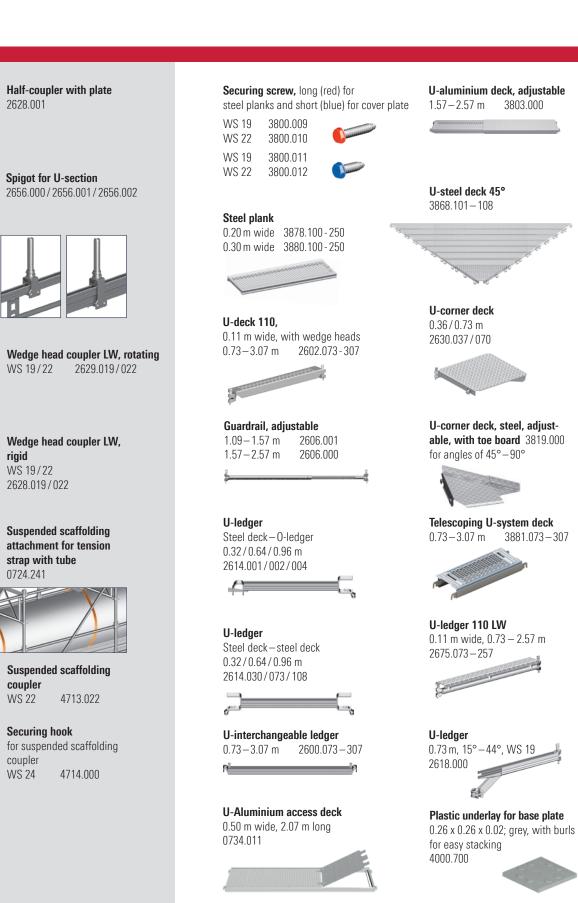

### **DETAILED SOLUTIONS** FOR INDUSTRIAL SCAFFOLDING CONSTRUCTION

Red securing screw when steel plank is used

Corner construction on the inside (Ref. No. 2630.037)

Project-related special solutions integrated into the system

with blue securing screw