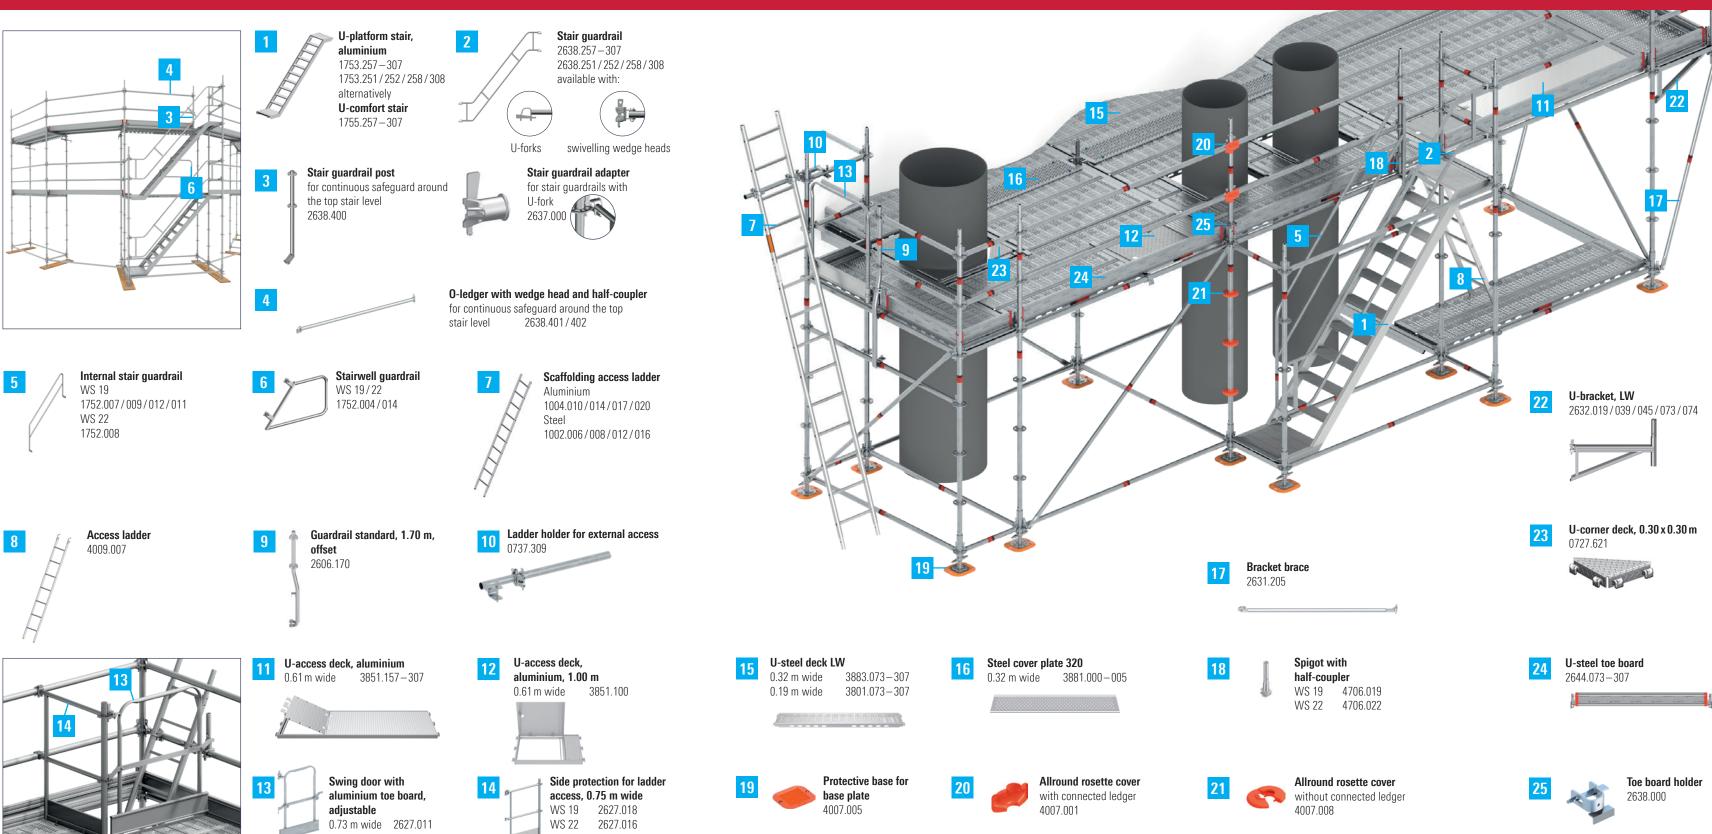

### SAFER ACCESS

### **DETAILED SOLUTIONS** FOR INDUSTRIAL SCAFFOLDING CONSTRUCTION

Red securing screw when steel plank is used

Corner construction on the inside (Ref. No. 2630.037)

Project-related special solutions integrated into the system

with blue securing screw